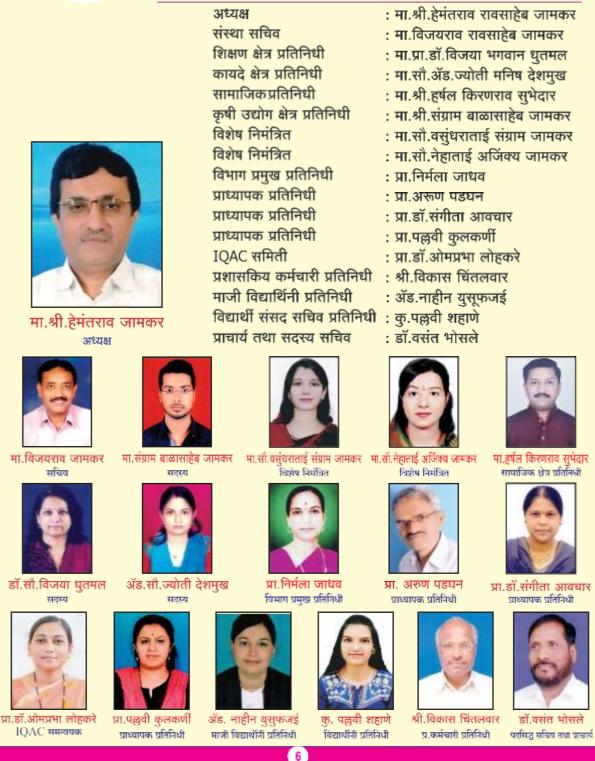

मा. हेमंतराव रावसाहेब जामकर (अध्यक्ष, नूतन विद्या मंदिर शिक्षण संस्था, परभणी) यांचा एकसष्ठी अभिष्ठिचिंतन सोहळा

## नूतन विद्या मंदिर शिक्षण संस्था, परभणी

| अध्यक्ष :    | मा. श्री.हेमंतराव रावसाहेब जामकर      |
|--------------|---------------------------------------|
| उपाध्यक्ष :  | मा. श्री.ॲड. किरणराव राजाभाऊ सुभेदार  |
| कोषाध्यक्ष : | मा. डॉ.अभयजी बाळासाहेब सुभेदार        |
| े सचिव :     | मा. विजयराव रावसाहेब जामकर            |
| सह-सचिव :    | मा. डॉ. संजयजी प्रभाकरराव टाकळकर      |
| सदस्य :      | मा. ॲड. बाळासाहेब रावसाहेब जामकर      |
| सदस्य :      | मा. ॲड. मंगेशराव राजाभाऊ सुभेदार      |
| सदस्य :      | मा. श्री. गोविंदराव सटवाजी नांदापूरकर |
| सदस्य :      | मा. सौ. दिपलक्ष्मीताई हेमंतराव जामकर  |
| सदस्य :      | मा. सौ. शिलाताई दत्तराव देशमुख        |

संचालक मंडळ

मा.श्री.हेमंतराव जामकर \* अध्यक्ष \*

मा.ॲड.श्री.किरणराव सुभेदार \* उपाध्यक्ष \*

मा.डॉ.अभयजी सुभेदार \* कोषाध्यक्ष \*

मा.श्री.विजयराव जामकर \* सचिव \*

मा.डॉ.संजयजी टाकळकर \* सहसचिव \*

मा.ॲड.बाळासाहेब जामकर मा.ॲड.मंगेशराव सुभेदार मा.श्री.गोविंदराव नांदापुरकर मा.सौ.दिपलक्ष्मीताई जामकर मा.सौ.शिलाताई देशमुख \* संचालक \*