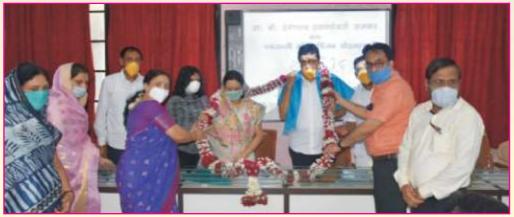

मा. हेमंतराव रावसाहेब जामकर (अध्यक्ष, नूतन विद्या मंदिर शिक्षण संस्था, परभणी) यांचा एकसष्ठी अभिष्ठिचिंतन सोहळा