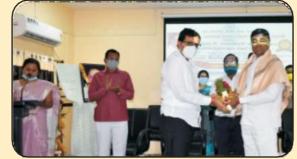

मा. हेमंतराव रावसाहेब जामकर (अध्यक्ष, नूतन विद्या मंदिर शिक्षण संस्था, परभणी) यांचा एकसष्ठी अभिष्ठिचिंतन सोहळा