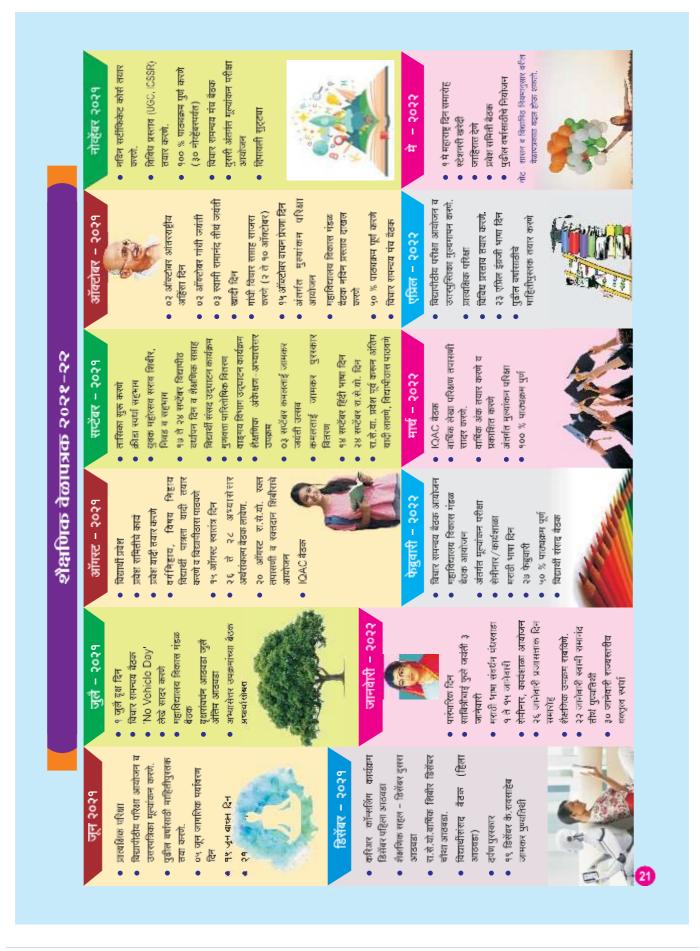

₹ 3900/-         ₹ 2900/-         ₹ 9000/-         ₹ 9000/-         ₹ 9000/-         ₹ 9000/-         ₹ 9000/-         ₹ 9000/-         ₹ 9000/-         ₹ 9000/-         ₹ 9000/-         ₹ 9000/-         ₹ 9000/-         ₹ 9000/-         ₹ 9000/-         ₹ 9000/-         ₹ 9000/-         ₹ 9000/-         ₹ 9000/-         ₹ 9000/-         ₹ 9000/-         ₹ 9000/-         ₹ 9000/-         ₹ 9000/-         ₹ 9000/-         ₹ 9000/-         ₹ 9000/-         ₹ 9000/-         ₹ 9000/-         ₹ 9000/-         ₹ 9000/-         ₹ 9000/-         ₹ 9000/-         ₹ 9000/-         ₹ 9000/-         ₹ 9000/-         ₹ 9000/-         ₹ 9000/-         ₹ 9000/-         ₹ 9000/-         ₹ 9000/-         ₹ 9000/-         ₹ 9000/-         ₹ 9000/-         ₹ 9000/-         ₹ 9000/-         ₹ 9000/- |  |





## Master Time Table U.G.

### B.A., B.Com., BCA & B.Voc.

For the Academic Year 2021 - 22

|                |                    |            |                    | Natio          | na Anthem (       | )7.50 A.M. to                 | 08.00       | A.M.              |                            |             |                   |
|----------------|--------------------|------------|--------------------|----------------|-------------------|-------------------------------|-------------|-------------------|----------------------------|-------------|-------------------|
| Time           | Faculty &<br>Class |            | / Tuesday<br>bject | Room<br>No.    | Teacher           | Wednesday/Thursday<br>Subject | Room<br>No. | Teacher           | Friday/Saturday<br>Subject | Room<br>No. | Teache