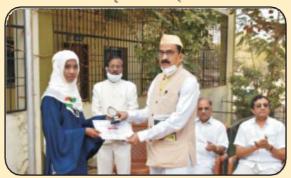

हिंदी बिभागाकडून 'बेटी बचाव बेटी पढाओ' या विषयावर भित्तीपत्रकाचे विमोचन करतांना संस्थेचे उपाध्यक्ष मा.अँड.किरणराव सुभेदार, सोवतच सहभागी विद्यार्थिनी कु.शेख सानिया आणि हिंदी विभागोतील प्राध्यापिका डॉ. लोमटे आणि प्रा. निर्मला जाधव