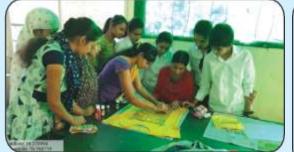

हिंदी बिभागाकडून 'बेटी बचाव बेटी पढाओ' या विषयावर भित्तीपत्रकाचे विमोचन करतांना संस्थेचे उपाध्यक्ष मा.अँड.किरणराव सुभेदार, सोवतच सहभागी विद्यार्थिनी कु.शेख सानिया आणि हिंदी विभागोतील प्राध्यापिका डॉ. लोमटे आणि प्रा. निर्मला जाधव